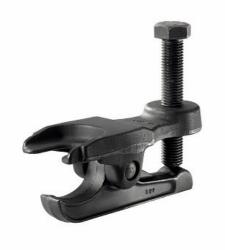

## **BALL JOINTS SEPARATOR**

## **449 IDA**

- Mechanical screw model
- For extracting ball-joints from steering wheel and suspensions on industrial vehicles
- Hexagonal drive: 36 mm

## Family details

| Code      | Max capacity Ø mm |   |
|-----------|-------------------|---|
| U04490019 | 36                | 1 |

Stanley Black & Decker Italia S.r.l.

Sede legale: Via Energy Park 6 - 20871 Vimercate (MB) Sede operativa: Via Volta 3 - 21020 Monvalle (VA) Italia